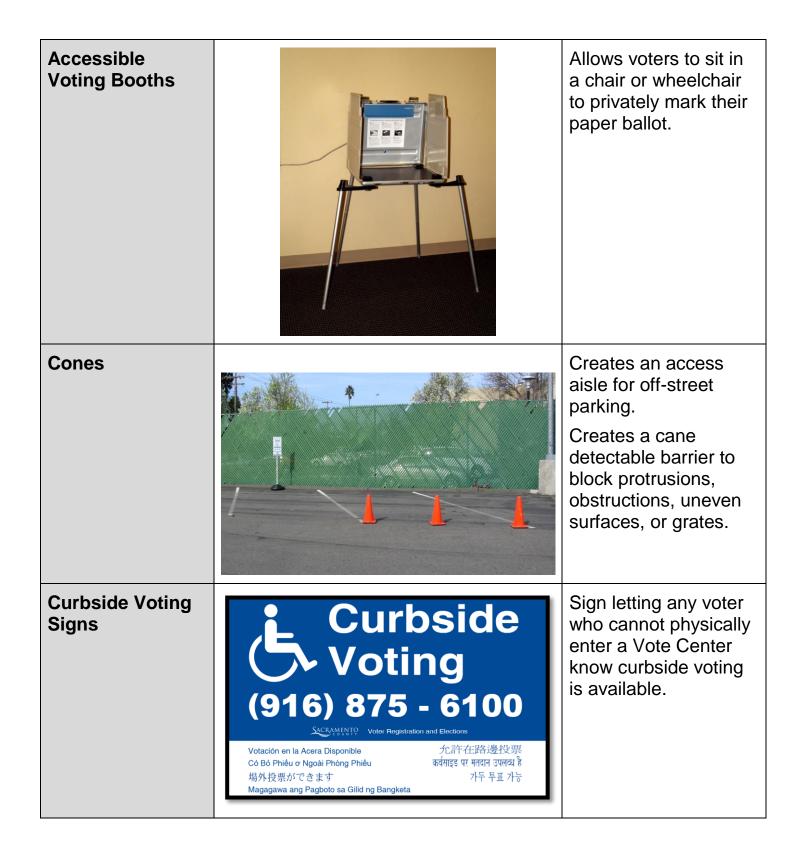

## Sacramento County's Accessible Equipment & Signs to Better Serve Our Voters

| Equipment                                              | Picture | Use                                                                                                                                                   |
|--------------------------------------------------------|---------|-------------------------------------------------------------------------------------------------------------------------------------------------------|
| Dominion's ICX<br>Accessible Ballot<br>Marking Devices |         | Allows voters with<br>vision, learning,<br>physical and other<br>disabilities to mark<br>ballots privately<br>independently. For<br>use by any voter! |
| Adapted Chairs                                         |         | Provided by our office<br>for use by any voter.                                                                                                       |
| Accessible<br>Parking Pole<br>Signs                    | PARKING | Reserve parking<br>spaces for buildings<br>with on-street parking.                                                                                    |