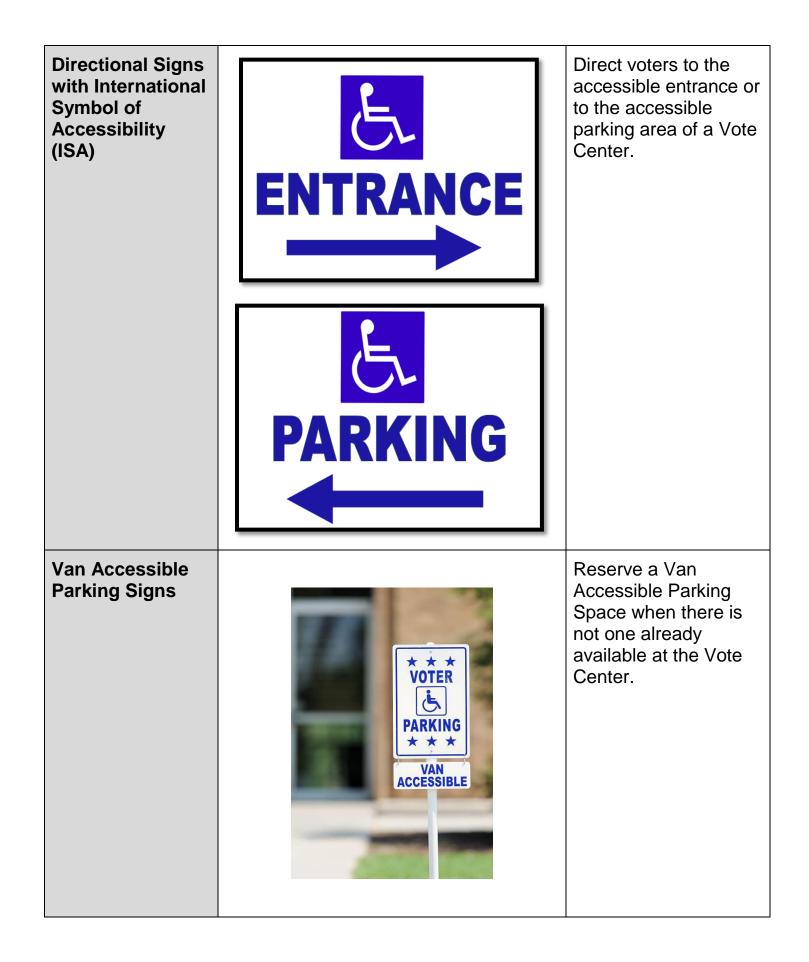

## Sacramento County's Accessible Equipment & Signs to Better Serve Our Voters

| Equipment                                              | Picture | Use                                                                                                                                                   |
|--------------------------------------------------------|---------|-------------------------------------------------------------------------------------------------------------------------------------------------------|
| Dominion's ICX<br>Accessible Ballot<br>Marking Devices |         | Allows voters with<br>vision, learning,<br>physical and other<br>disabilities to mark<br>ballots privately<br>independently. For<br>use by any voter! |
| Adapted Chairs                                         |         | Provided by our office<br>for use by any voter.                                                                                                       |
| Accessible<br>Parking Pole<br>Signs                    | PARKING | Reserve parking<br>spaces for buildings<br>with on-street parking.                                                                                    |