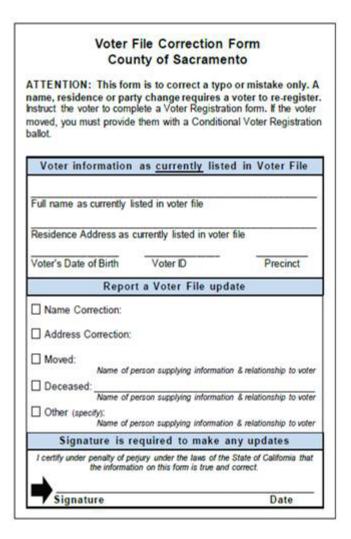

|                 |
|                                                                               |                                                                |                                                     |                 |
| Mailing address, if different from residencia:                                | m residence / Dirección po                                     | ostal, si es diferente d                            | le la           |
| ,                                                                             | card cannot be proces                                          | sed without your                                    | signature.      |



### **Processing Returned Notification Cards**



### **Voter File Correction Form (Vote Centers)**





#### **Cancellation Form**

| VOTER REGISTRATION AND ELECTIONS 7000 65 <sup>th</sup> Street, Suite A Sacramento, CA 95823-2315 (916) 875-6512 - FAX (916) 854-8856 - CRS (800) 735-2929 Español: (916) 876-6688 - 中文:(916) 876-8402 - Tiếng Việt: (916) 875-5827 voterinfo@saccounty.gov  CANCELLATION OF VOTER REGISTRATION  Please complete, print, and sign the cancellation form in order to cancel your voter registration record, per EC § 2201. This form can be mailed to our office: 7000 65th Street, Suite A Sacramento, |
|-------------------------------------------------------------------------------------------------------------------------------------------------------------------------------------------------------------------------------------------------------------------------------------