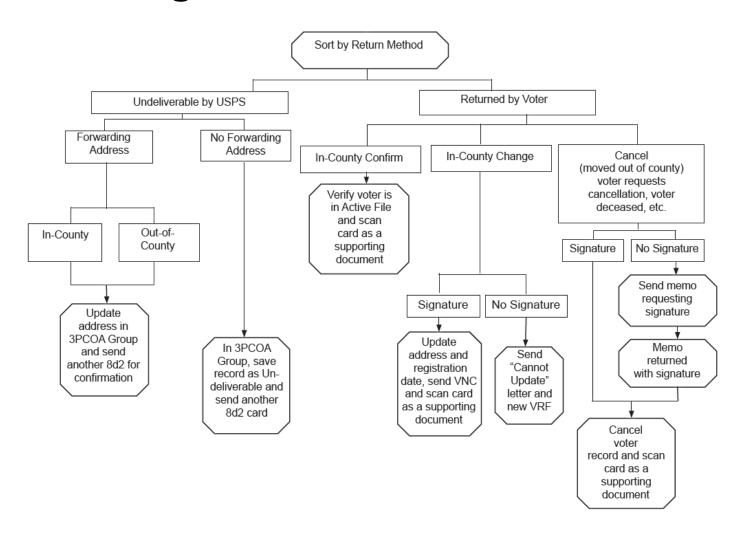

|                                                     |                 |
|                                                                               |                                                                |                                                     |                 |
| Mailing address, if different from residencia:                                | m residence / Dirección po                                     | ostal, si es diferente d                            | le la           |
| ,                                                                             | card cannot be proces                                          | sed without your                                    | signature.      |



### **Processing Returned Notification Cards**



### **Voter File Correction Form (Vote Centers)**





#### **Cancellation Form**

| VOTER REGISTRATION AND ELECTIONS 7000 65 <sup>th</sup> Street, Suite A Sacramento, CA 95823-2315 (916) 875-6512 - FAX (916) 854-8856 - CRS (800) 735-2929 Español: (916) 876-6688 - 中文:(916) 876-8402 - Tiếng Việt: (916) 875-5827 voterinfo@saccounty.gov  CANCELLATION OF VOTER REGISTRATION  Please complete, print, and sign the cancellation form in order to cancel your voter registration record, per EC § 2201. This form can be mailed to our office: 7000 65th Street, Suite A Sacramento, |
|--------------------------------------------------------------------------------------------------------------------------------------------------------------------------------------------------------------------------------