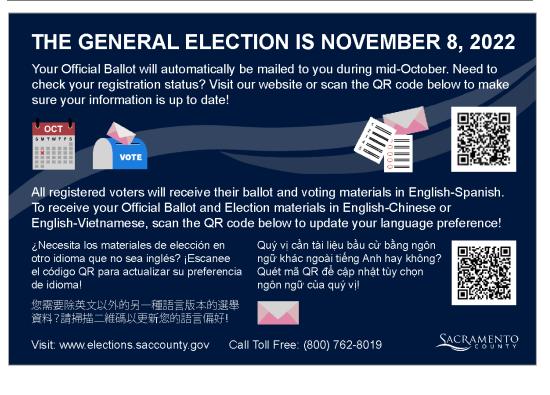

# Direct Voter Contact Postcard 2 – November 8, 2022 General Election

# **NOVEMBER 8, 2022 GENERAL ELECTION**

Ballots were mailed beginning the week of October 10th. If you haven't received your ballot or you need an accessible ballot, please contact us at (800) 762-8019.