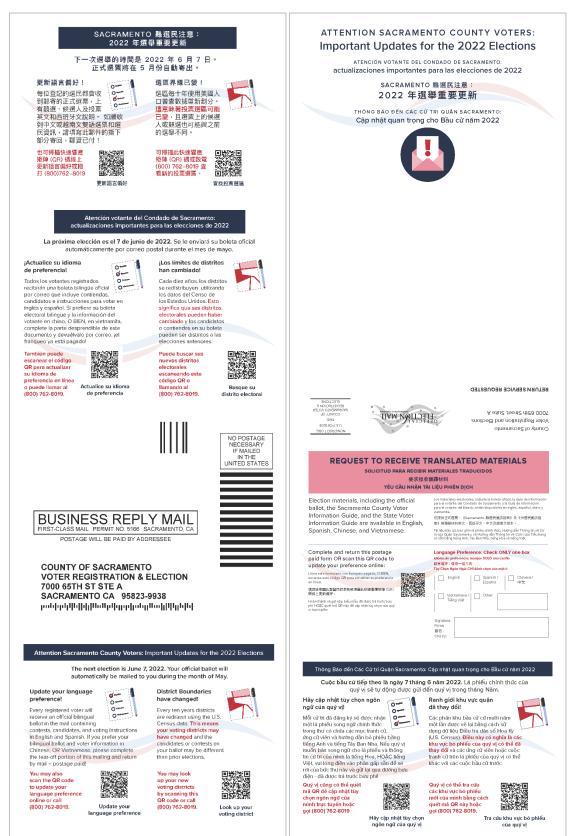

### Direct Voter Contact Postcard 1 – June 7, 2022 Primary Election

# Direct Voter Contact Postcard 2 – June 7, 2022 Primary Election